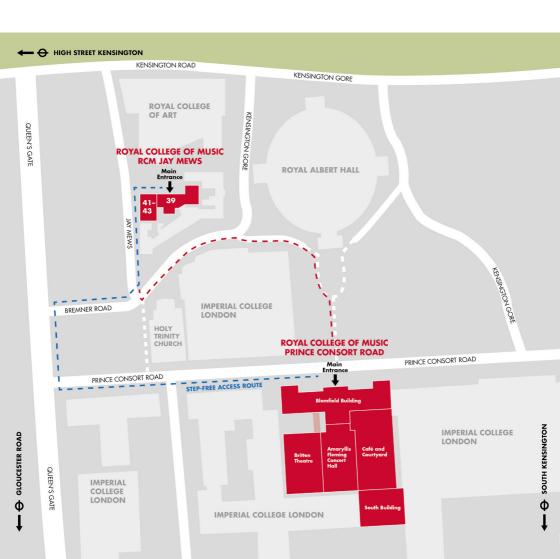

## **RCM JAY MEWS**

The RCM has two buildings on Jay Mews offering two additional large orchestra and opera rehearsal spaces and a range of student support services.

**RCM students and staff** can access either building with their RCM ID cards.

All **external visitors** to RCM Jay Mews should report to the Reception at number 39.

ROYAL

COLLEGE

OF MUSIC

London

## **RCM JAY MEWS STAFF AND SPACE LOCATIONS**

| 39 JAY MEWS                                                     | FLOOR                                                   |
|-----------------------------------------------------------------|---------------------------------------------------------|
| Staff and services                                              |                                                         |
| Academic Programmes                                             | 4                                                       |
| Communications & Marketing                                      | 2                                                       |
| Digital & Technology                                            | 3                                                       |
| Estates                                                         | 5                                                       |
| Hot desks                                                       | Ground                                                  |
| Human Resources                                                 | 2                                                       |
| Junior Programmes                                               | 4                                                       |
| Museum Office                                                   | 1                                                       |
| Reed-making room                                                | 2                                                       |
| Student Services & Counselling                                  | 2                                                       |
| Wellness Centre                                                 | Ground                                                  |
| Rehearsal spaces                                                |                                                         |
| Lower Studio                                                    | Ground                                                  |
| Mezzanine Studio                                                | Stair access from the Ground and First floor            |
| Practice Rooms                                                  | Ground, 1, 5                                            |
| Upper Studio                                                    | Stair access from the First floor                       |
| 41 - 43 JAY MEWS                                                | FLOOR                                                   |
| Development & Alumni Engagement                                 | Ground                                                  |
| Research                                                        | 1                                                       |
| CAMPUS SITE ADDRESSES                                           |                                                         |
| Royal College of Music<br>Prince Consort Road<br>London SW7 2BS | Royal College of Music<br>39 Jay Mews<br>London SW7 2ES |